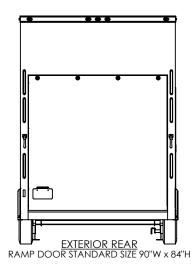

# TEMPLATE WBGSA8.5x36TTA EXTERIOR SIDES

DWG. NO.

WBG\$A8.5 TTA Trailer Assembly

SCALE: 1:62

SHEET 4 OF 4