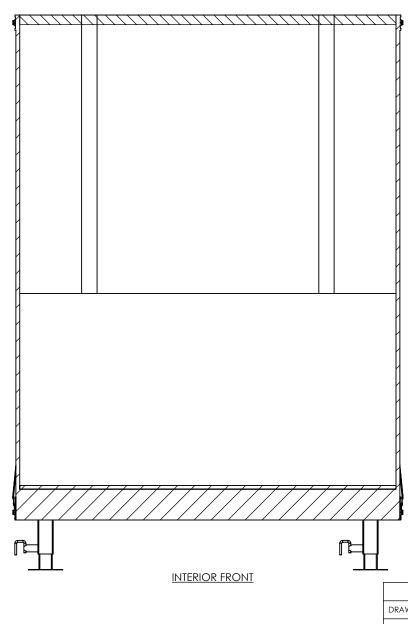

### TEMPLATE WBGSA8.5x36TTA

INTERIOR FRONT

 DWG. NO.
 REV.

 WBGSA8.5 TTA Trailer Assembly
 A

 SCALE: 1:25
 SHEET 3 OF 4