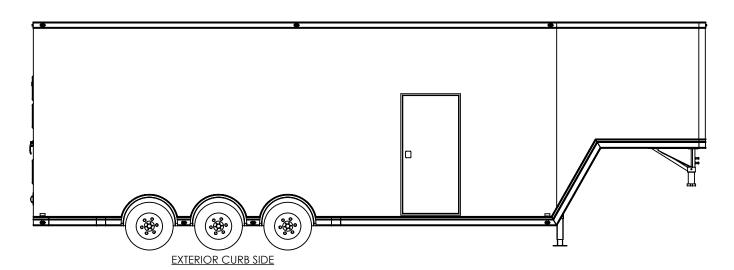

# TEMPLATE WBGSA8.5x36TTA EXTERIOR SIDES

DWG. NO.

WBG\$A8.5 TTA Trailer Assembly

SCALE: 1:62

SHEET 4 OF 4