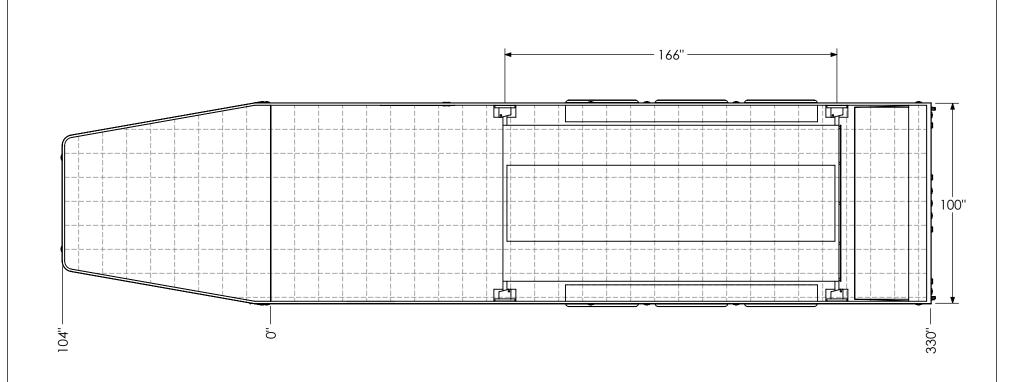

|           | NAME | DATE   |
|-----------|------|--------|
| DRAWN     | NjM  | 8/6/21 |
| CHECKED   |      |        |
| ENG APPR. |      |        |

TEMPLATE WBGSA8.5x36TTA FLOORPLAN

inTech Trailers

PROPRIETARY AND CONFIDENTIAL

 DWG. NO.
 REV.

 WBGSA8.5 TTA Trailer Assembly
 A

 SCALE: 1:48
 SHEET 1 OF 4

 $GRID = 12" \times 12"$ 

T:\SolidWorks CAD\Work Standards\Grid Prints\BGSA\