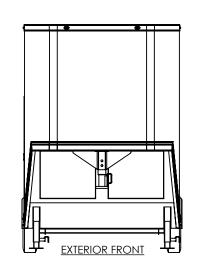

# TEMPLATE WBGSA8.5x36TTA EXTERIOR SIDES

DWG. NO.

WBG\$A8.5 TTA Trailer Assembly

SCALE: 1:62

SHEET 4 OF 4