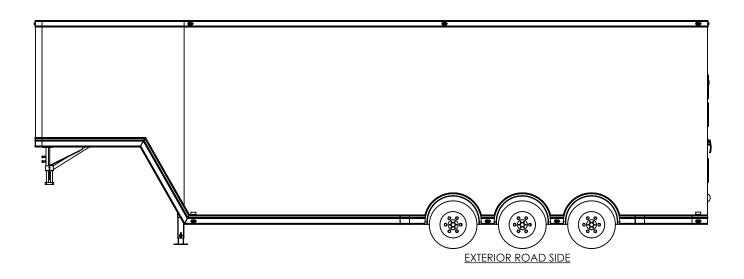

# TEMPLATE WBGSA8.5x36TTA EXTERIOR SIDES

DWG. NO.

WBG\$A8.5 TTA Trailer Assembly

SCALE: 1:62

SHEET 4 OF 4